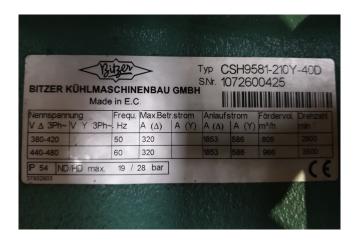

### Bitzer CSH 9581-210Y-40D

## **Specifications**

| Brand             | Bitzer            |
|-------------------|-------------------|
| Туре              | CSH 9581-210Y-40D |
| Refrigerant       | Freon             |
| kW at +10°C/+40°C | 646,9             |
| kW at 0°C/+40°C   | 436,5             |
| kW at -5°C/+40°C  | 353,4             |
| kW at -10°C/+40°C | 282,9             |
| Unloaded Start    | 1                 |
| Capacity Control  | 1                 |
| Sight Glass       | 1                 |
| m3 / h            | 805,0             |
| Remarks           | Y.o.b. 2007       |
| Weight in kg.     | 1340              |
| Sizes             | 1860x660x860 mm   |
|                   | (LxWxH)           |
| Stock             | 5                 |