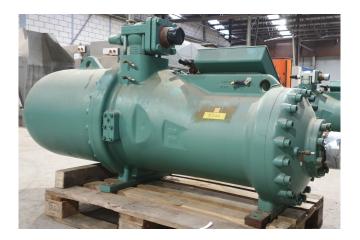

#### **Used Bitzer CSH 9581-210Y-40D**

Used Bitzer CSH 9581-210Y-40D compact screw compressor on Freon with a sight glass. The compressor has a displacement of 805,0 m³/h. Capacity based on the use of R134a. \*Why choose for HOSBV? Were not only the largest used refrigeration specialist in Europe, but also, we deliver all equipment including an extensive test, warranty and industrial cleaning. \*Optional we can also perform a new paint job and arrange the logistics.