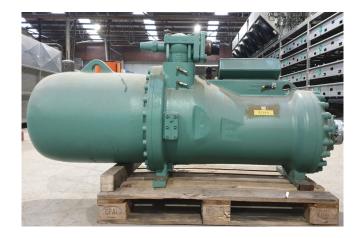

#### **Used Bitzer CSH 9581-210Y-40D**

Used Bitzer CSH 9581-210Y-40D compact screw compressor on Freon with a sight glass. The compressor has a displacement of 805,0 m³/h. Capacity based on the use of R134a. \*Why choose for HOSBV? Were not only the largest used refrigeration specialist in Europe, but also, we deliver all equipment including an extensive test, warranty and industrial cleaning. \*Optional we can also perform a new paint job and arrange the logistics.