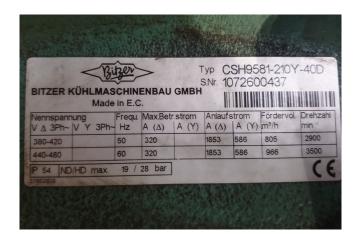

### Bitzer CSH 9581-210Y-40D

## **Specifications**

| Brand             | Bitzer            |
|-------------------|-------------------|
| Туре              | CSH 9581-210Y-40D |
| Refrigerant       | Freon             |
| kW at +10°C/+40°C | 646,9             |
| kW at 0°C/+40°C   | 436,5             |
| kW at -5°C/+40°C  | 353,4             |
| kW at -10°C/+40°C | 282,9             |
| Unloaded Start    | 1                 |
| Capacity Control  | 1                 |
| Sight Glass       | 1                 |
| m3 / h            | 805,0             |
| Remarks           | Y.o.b. 2007       |
| Weight in kg.     | 1340              |
| Sizes             | 1860x660x860 mm   |
|                   | (LxWxH)           |
| Stock             | 5                 |

#### **Used Bitzer CSH 9581-210Y-40D**

Used Bitzer CSH 9581-210Y-40D compact screw compressor on Freon with a sight glass. The compressor has a displacement of 805,0 m³/h. Capacity based on the use of R134a. \*Why choose for HOSBV? Were not only the largest used refrigeration specialist in Europe, but also, we deliver all equipment including an extensive test, warranty and industrial cleaning. \*Optional we can also perform a new paint job and arrange the logistics.