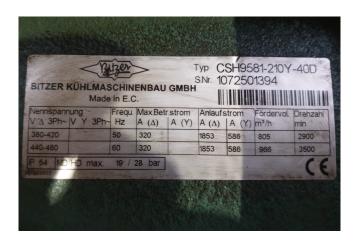

### Bitzer CSH 9581-210Y-40D

## **Specifications**

| Brand             | Bitzer            |
|-------------------|-------------------|
| Туре              | CSH 9581-210Y-40D |
| Refrigerant       | Freon             |
| kW at +10°C/+40°C | 646,9             |
| kW at 0°C/+40°C   | 436,5             |
| kW at -5°C/+40°C  | 353,4             |
| kW at -10°C/+40°C | 282,9             |
| Unloaded Start    | 1                 |
| Capacity Control  | 1                 |
| Sight Glass       | 1                 |
| m3 / h            | 805,0             |
| Remarks           | Y.o.b. 2007       |
| Weight in kg.     | 1340              |
| Sizes             | 1860x660x860 mm   |
|                   | (LxWxH)           |
| Stock             | 5                 |

#### **Used Bitzer CSH 9581-210Y-40D**

Used Bitzer CSH 9581-210Y-40D compact screw compressor on Freon with a sight glass. The compressor has a displacement of 805,0 m³/h. Capacity based on the use of R134a. \*Why choose for HOSBV? Were not only the largest used refrigeration specialist in Europe, but also, we deliver all equipment including an extensive test, warranty and industrial cleaning. \*Optional we can also perform a new paint job and arrange the logistics.