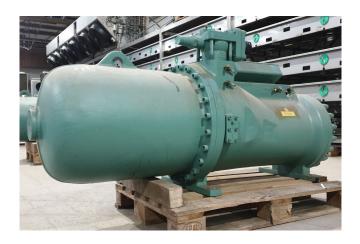

#### **Used Bitzer CSH 9581-210Y-40D**

Used Bitzer CSH 9581-210Y-40D compact screw compressor on Freon with a sight glass. The compressor has a displacement of 805,0 m³/h. Capacity based on the use of R134a. \*Why choose for HOSBV? Were not only the largest used refrigeration specialist in Europe, but also, we deliver all equipment including an extensive test, warranty and industrial cleaning. \*Optional we can also perform a new paint job and arrange the logistics.