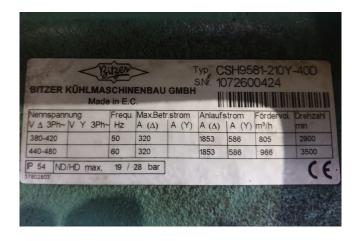

### Bitzer CSH 9581-210Y-40D

## **Specifications**

| Brand             | Bitzer            |
|-------------------|-------------------|
| Туре              | CSH 9581-210Y-40D |
| Refrigerant       | Freon             |
| kW at +10°C/+40°C | 646,9             |
| kW at 0°C/+40°C   | 436,5             |
| kW at -5°C/+40°C  | 353,4             |
| kW at -10°C/+40°C | 282,9             |
| Unloaded Start    | 1                 |
| Capacity Control  | 1                 |
| Sight Glass       | 1                 |
| m3 / h            | 805,0             |
| Remarks           | Y.o.b. 2007       |
| Weight in kg.     | 1340              |
| Sizes             | 1860x660x860 mm   |
|                   | (LxWxH)           |
| Stock             | 5                 |

#### **Used Bitzer CSH 9581-210Y-40D**

Used Bitzer CSH 9581-210Y-40D compact screw compressor on Freon with a sight glass. The compressor has a displacement of 805,0 m³/h. Capacity based on the use of R134a. \*Why choose for HOSBV? Were not only the largest used refrigeration specialist in Europe, but also, we deliver all equipment including an extensive test, warranty and industrial cleaning. \*Optional we can also perform a new paint job and arrange the logistics.