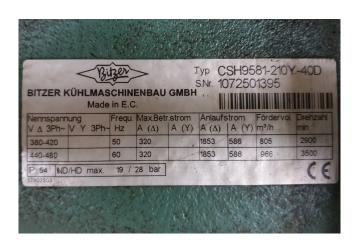

### Bitzer CSH 9581-210Y-40D

## **Specifications**

| Brand             | Bitzer            |
|-------------------|-------------------|
| Туре              | CSH 9581-210Y-40D |
| Refrigerant       | Freon             |
| kW at +10°C/+40°C | 646,9             |
| kW at 0°C/+40°C   | 436,5             |
| kW at -5°C/+40°C  | 353,4             |
| kW at -10°C/+40°C | 282,9             |
| Unloaded Start    | 1                 |
| Capacity Control  | 1                 |
| Sight Glass       | 1                 |
| m3 / h            | 805,0             |
| Remarks           | Y.o.b. 2007       |
| Weight in kg.     | 1340              |
| Sizes             | 1860x660x860 mm   |
|                   | (LxWxH)           |
| Stock             | 5                 |

#### **Used Bitzer CSH 9581-210Y-40D**

Used Bitzer CSH 9581-210Y-40D compact screw compressor on Freon with a sight glass. The compressor has a displacement of 805,0 m³/h. Capacity based on the use of R134a. \*Why choose for HOSBV? Were not only the largest used refrigeration specialist in Europe, but also, we deliver all equipment including an extensive test, warranty and industrial cleaning. \*Optional we can also perform a new paint job and arrange the logistics.