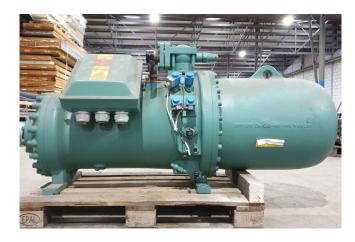

#### **Used Bitzer CSH 9581-210Y-40D**

Used Bitzer CSH 9581-210Y-40D compact screw compressor on Freon with a sight glass. The compressor has a displacement of 805,0 m³/h. Capacity based on the use of R134a. \*Why choose for HOSBV? Were not only the largest used refrigeration specialist in Europe, but also, we deliver all equipment including an extensive test, warranty and industrial cleaning. \*Optional we can also perform a new paint job and arrange the logistics.