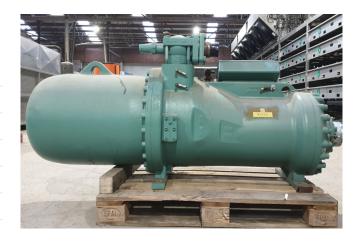

#### **Used Bitzer CSH 9581-210Y-40D**

Used Bitzer CSH 9581-210Y-40D compact screw compressor on Freon with a sight glass. The compressor has a displacement of 805,0 m³/h. Capacity based on the use of R134a. \*Why choose for HOSBV? Were not only the largest used refrigeration specialist in Europe, but also, we deliver all equipment including an extensive test, warranty and industrial cleaning. \*Optional we can also perform a new paint job and arrange the logistics.