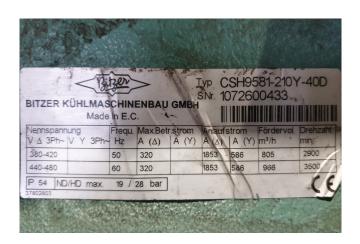

## **Specifications**

| Brand             | Bitzer            |
|-------------------|-------------------|
| Туре              | CSH 9581-210Y-40D |
| Refrigerant       | Freon             |
| kW at +10°C/+40°C | 646,9             |
| kW at 0°C/+40°C   | 436,5             |
| kW at -5°C/+40°C  | 353,4             |
| kW at -10°C/+40°C | 282,9             |
| Unloaded Start    | 1                 |
| Capacity Control  | 1                 |
| Sight Glass       | 1                 |
| m3 / h            | 805,0             |
| Remarks           | Y.o.b. 2007       |
| Weight in kg.     | 1340              |
| Sizes             | 1860x660x860 mm   |
|                   | (LxWxH)           |
| Stock             | 5                 |